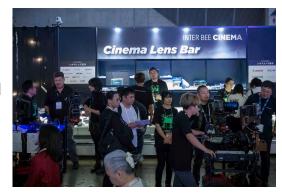

## Users can experience a variety of cinema cameras and cinema lenses!

## Experience Area

Various cinema lenses will be mounted on different manufacturers' cinema cameras, allowing visitors to try them out.

A "Lens Meister" will be on-site to assist visitors by mounting lenses and providing explanations based on their requests.

This setup allows for an easy and resource-efficient exhibition, ensuring a secure display of lenses.